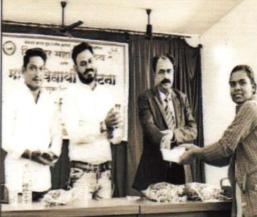

The Meeting of the Alumni Association was presided over by Dr. Jobi George, the Principal of the College. Alumni who were prominently present on the occasion were Alumni Association's President Mr. Rahul Gupta, Secretary Mr. Sharad Mire, Joint Secretary Mr. Vijay Hedau, Member Nishant Lanjewar, Member Mr. Jayant Umredkar, Member Mr. Pawan Kakade, Member Mr. Rajkumar Gupta, Member Secretary of Alumni Association Committee Associate Prof. Dr. Sunil Shinde, Asst. Prof. Dr. Vijay Dighore, Asst. Prof. Dr. Motiraj Chavhan, Associate Prof. Dr. Madhukar Nandanwar, Asst. Prof. Dr. Ravikant Mishra and Miss Jijabai Parate.