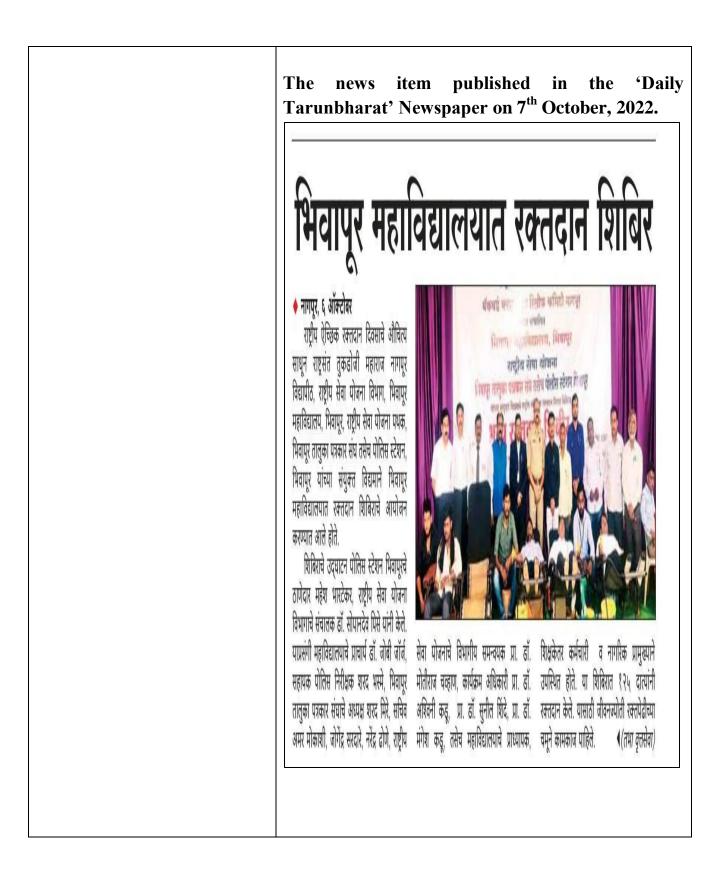

# माजी विद्यार्थी संघटनेची सभा

भिवापूर : भिवापूर महाविद्यालयांतर्गत कार्यरत असलेल्या माजी विद्यार्थी संघटनेची सभा नुकतीच पार पडली. सभेला प्राचार्य डॉ. जोबी जॉर्ज, डॉ. सुनील शिंदे, डॉ. मोतीराज चौहान, डॉ. विजय दिघोरे, डॉ. मधुकर नंदनवार, राहुल गुप्ता, शरद मिरे, विजेंद्र हेडाऊ, पवन काकडे, राजकुमार गुप्ता, जयंत उमरेडकर, निशांत लांजेवार आदी उपस्थित होते. याप्रसंगी महाविद्यालयातील गोरगरीब व गरजू विद्यार्थ्यांसाठी दत्तक विद्यार्थी उपक्रम, गुणवंत विद्यार्थ्यांचा सत्कार करणे, माजी विद्यार्थ्यांसाठी स्नेहमिलन सोहळा आयोजित करण्याबाबत चर्चा झाली. सभेचे संचालन व आभार प्रा. डॉ. सुनील शिंदे यांनी मानले.