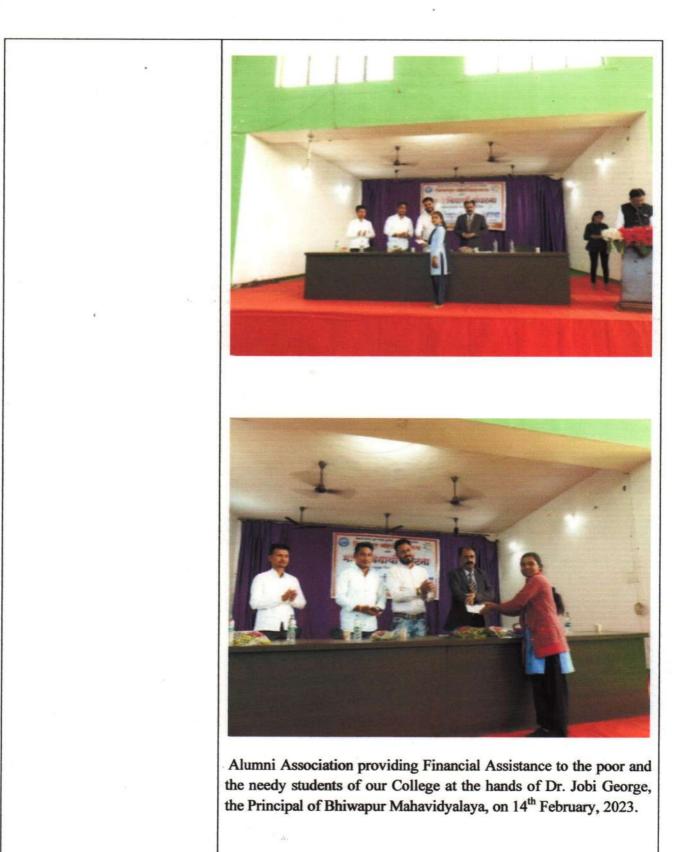

#### **Resolution No. 2**

Under this inventiveness, the following decisions were unanimously taken;

- It was decided to adopt and provide financial assistance to twelve poor students of the College by the Alumni Association.
- It was decided to provide financial assistance to one poor student by each faculty of the Institution..
- It was unanimously decided to make available wellfurnished Office for the Alumni Association near the Central Library of the College.
- It was unanimously decided to felicitate the final year meritorious students of the College by the Alumni Association for encouraging the students to become successful in their lives.
- It was unanimously decided to collect old books from the Alumni for the Central Library of the College.

### PHOTO GALLERY WITH CAPTIONS