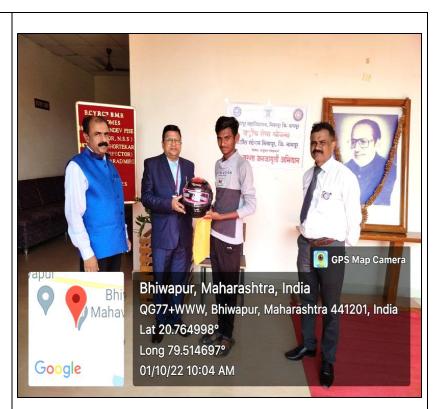

ional Coordinator of N.S.S. welcomed Mr. Sharad Bhasme, PSI, Police Station, Bhiwapur by offering flower during the Mega Blood Donation Camp.



Asst. Prof Dr. Motiraj Chavhan, the Divisional Coordinator of N.S.S., welcomed Mr. Amar Mokashi, Secretary, Taluka Journalist Union, Bhiwapur by offering flower during the Mega Blood Donation Camp.



A few visuals of the Mega Blood Donation Camp organized at Bhiwapur Mahavidyalay's Bhausaheb Mulak Memorial Indoor Sports Complex on 1<sup>st</sup> October, 2022.





Dr. Sopandev Pise, the Director of National Service Scheme Department, R.T. M. Nagpur University, Nagpur offering Helmet to Blood Donor in the presence of Dr. Jobi George, the Principal of Bhiwapur Mahavidyalaya and Asst. Prof. Dr. Motiraj Chavhan during the Mega Blood Donation Camp.



Mr. Mahesh Kumar Bhortekar, Police Inspector, Police Station, Bhiwapur offering Helmet to the Blood Donor in the presence of Dr. Sopandev Pise, the Director of National Service Scheme, R.T. M. Nagpur University, Nagpur and Dr. Jobi George, the Principal of Bhiwapur Mahavidyalaya and Asst. Prof. Dr. Motiraj Chavhan during the Mega Blood Donation Camp.

|          |        | RUNNER<br>WINNER<br>WINNER<br>WINNER<br>WINNER<br>WINNER<br>WINNER<br>WINNER<br>WINNER<br>WINNER<br>WINNER<br>WINNER<br>WINNER<br>WINNER<br>WINNER<br>WINNER<br>WINNER<br>WINNER<br>WINNER<br>WINNER<br>WINNER<br>WINNER<br>WINNER<br>WINNER<br>WINNER<br>WINNER<br>WINNER<br>WINNER<br>WINNER<br>WINNER<br>WINNER<br>WINNER<br>WINNER<br>WINNER<br>WINNER<br>WINNER<br>WINNER<br>WINNER<br>WINNER<br>WINNER<br>WINNER<br>WINNER<br>WI