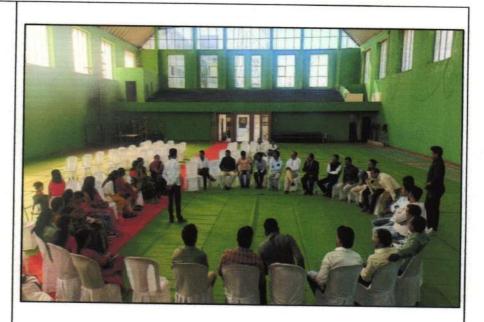

ently present on the occasion were Alumni Association's President Mr. Rahul Gupta, Vice President Mr. Sandeep Nimbarte, Secretary Mr. Sharad Mire, Joint Secretary Mr. Vijay Hedau, Treasurer Miss Priti Jambhulkar and Member Secretary of Alumni Association Committee Associate Prof. Dr. Sunil Shinde.





The Introductory Speech of the Meeting was delivered by the Secretary of Alumni Association Mr. Sharad Mire on 14<sup>th</sup> February, 2023.



President of the Alumni Association Shri. Rahul Gupta and Vice President Shri Sandeep Nimbarte addressing the Members of the Alumni Association.













Shri Ramchandra Shahare, Mrs. Pranali Bhandarkar, Shri Gokulsingh Rathod and Mrs. Manisha Wadhai expressing their views on the Institution and its growth on 14<sup>th</sup> February, 2023.





An 'Open House Sharing' event was organized during the Second Meeting of the Alumni Association. Dr. Jobi George, the Principal of the College, Teaching Faculty and the Members of the Alumni Association shared their memories and experiences of their College days with one another. The coordination of this activity was done by Mr. Sharad Mire, the Secretary of the Alumni Association.



A Snapshot of the Members of the Alumni Association was taken with the Staff and the Principal of the Institution.



#### **NEWS PAPER COVERAGE /MEDIA COVERAGE** नवभारत यादगार रहा पूर्व विद्यार्थियों का स्नेह सम्मेलन 🔳 भिवापुर (सं.). भिवापुर महाविद्यालय दिया. संचालन कमेटी के सदस्य सरि विद्यालय के विकास में के पूर्व विद्यार्थी संगठन के माच्यम से स्नेह डॉ.प्रा. सुनील शिंदे ने और आभार संवे सहयोग का आश्वासन सम