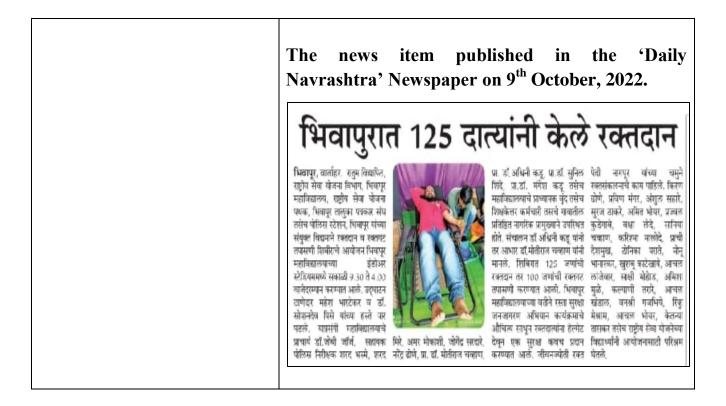

# माजी विद्यार्थी संघटनेची सभा

भिवापूर : भिवापूर महाविद्यालयांतर्गत कार्यरत असलेल्या माजी विद्यार्थी संघटनेची सभा नुकतीच पार पडली. सभेला प्राचार्य डॉ. जोबी जॉर्ज, डॉ. सुनील शिंदे, डॉ. मोतीराज चौहान, डॉ. विजय दिघोरे, डॉ. मधुकर नंदनवार, राहुल गुप्ता, शरद मिरे, विजेंद्र हेडाऊ, पवन काकडे, राजकुमार गुप्ता, जयंत उमरेडकर, निशांत लांजेवार आदी उपस्थित होते. याप्रसंगी महाविद्यालयातील गोरगरीब व गरजू विद्यार्थ्यांसाठी दत्तक विद्यार्थी उपक्रम, गुणवंत विद्यार्थ्यांचा सत्कार करणे, माजी विद्यार्थ्यांसाठी स्नेहमिलन सोहळा आयोजित करण्याबाबत चर्चा झाली. सभेचे संचालन व आभार प्रा. डॉ. सुनील शिंदे यांनी मानले.