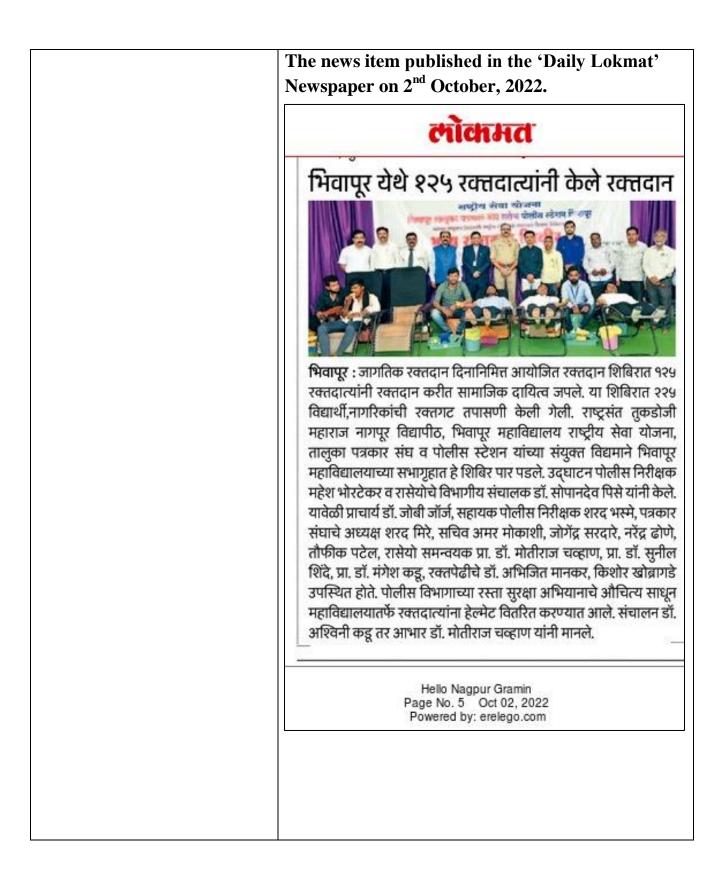

|  |
|                                                                                                                                                                                                                                                                                                                       |  |
|                                                                                                                                                                                                                                                                                                                       |  |



The news item published in the 'Lokshahi Warta Newspaper on 2<sup>nd</sup> October, 2022. भिवापुरात १२५ दात्यांनी केले रक्तदान तालुका वार्ताहर / भिवापुर येथील भिवापर महाविद्यालयात शनिवार, १ ऑक्टोबर रोजी आयोजित रक्तदान शिबिरात तब्बल १२५ दात्यांनी स्वच्छेने रक्तदान करून माणसकीचा परिचय दिला. राष्ट्रसंत तुकडोजी महाराज विद्यापीठ नागपूर, राष्ट्रीय सेवा योजना विभाग, भिवापूर महाविद्यालय, राष्ट्रीय सेवा योजना मिरे. सचिव अमर मोकाशी. जोगेंद्र रक्तदात्यांनी रक्तदान केले तर १०० पत्रकार संघाचे पदाधिकारी, पोलिस पथक, भिवापूर पोलिस स्टेशन सरदारे, नरेंद्र ढोणे, राष्ट्रीय सेवा रुग्णांची रक्तगट तपासणी करण्यात विभागाचे कर्मचारी, राष्टीय सेवा तसेच तालुका पत्रकार संघ यांच्या योजनेचे विभागीय समन्वयक प्रा. आली. महाविद्यालयाच्या वतीने योजनेचे स्वयंसेवक किरण ढोणे संयुक्त विद्यमाने रक्तदान व रक्तगट डॉ. मोतीराज चव्ह