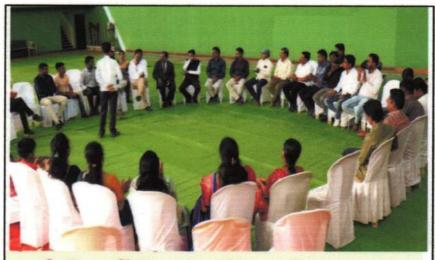

्या प्रा. सोमेश्वर वासेकर, डॉ. राहिल कुरेशी, डॉ. आदित्य सारवे, डॉ. रविकांत मिश्रा उपस्थित होते. स्थापनेपासून तर आजपर्यंतचे विविध क्षेत्रामध्ये नावलौकीक केलेले माजी असून, महाविद्यालयाच्या विकासात योगदान देण्याची ग्वाही दिली. विद्यार्थ्यासोबत महाविद्यालयाचे कार्यक्रमाच्या यशस्वीतेसाठी गणेश औचित्त्व होते माऔ विद्यार्थ्यांच्या स्नेहमीलन मेळाव्याचे. भारति, अमोल मगल, संजय मेश्राम, गुलाब गेडेकर, रत्नाकर कवाके, सागर फेंडर, जिजा पराते, हर्ष्यलता बोढे आर्दीनी सहकार्य प्राचार्य आणि प्राध्यापक सहमागी झाले होते. प्राचार्य हॉ. जोबी जॉर्ज, मियापूर महाविद्यालय आणि विद्यार्थी संघटनेने डीं. सुनिल शिंदे, संघटनेचे राहुल गुप्ता, संदीप निवार्ते, डॉ. मंगेश माजी महाविद्यालयात आयोजित स्नेह डू, डॉ. मोतिराज चव्हा ण, डॉ. केले. (ता.प्र.) नागपूर आवृत्ती 26 फेब्रुवारी 2023 पृष्ठ क्रमांक 7 द्वारा समर्थित: eRe1eGo.com





# माजी विद्यार्थी मेळाव्यात विद्यार्थ्यांचा मुक्तसंवाद

तालुका वार्ताहर / भिवापूर

स्थानिक भिवापुर महाविद्यालयात महाविद्यालय आणि माजी विद्यार्थी संघटनेच्या माध्यमातून स्नेह मेळाव्याचे आयोजन करण्यात आलेले होते. या मेळाव्यामध्ये भिवापूर महाविद्यालयाच्या स्थापनेपासून तर आजपर्यंतचे विविध क्षेत्रामध्ये नावलौकीक केलेले माजी विद्यार्थी सहभागी झालेले होते. या विद्यार्थ्यांच्या माध्यमातून आयोजित करण्यात आलेल्या मुक्तसंवाद या कार्यक्रमामध्ये सहभागी सर्व माजी विद्यार्थ्यांसोबतच महाविद्यालयाचे प्राचार्य आणि प्राध्यापकवृद सहभागी झाले होते. या मुक्तसंवादाच्या माध्यमातून अनेक माजी विद्यार्थ्यांनी जुन्या आठवणींना उजाळा दिला. आपल्याला घडविण्यामध्ये आईवडीलांसोबतच महाविद्यालयाचे प्राध्यापक आणि आपले समकालीन मित्र यांचा मोलाचा वाटा आहे. ज्यांना आपण कधीच विसरू शकत नाही. असे मत व्यक्त केले. तसेच आम्ही भविष्याम