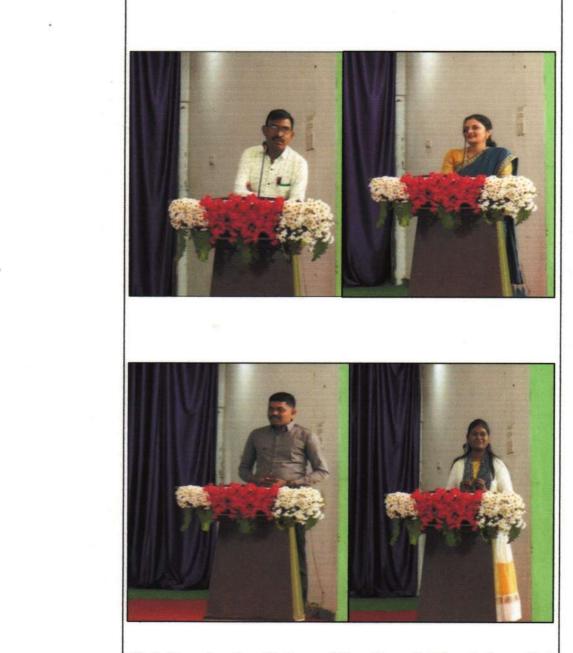

g the Second Meeting of the Alumni Association of Bhiwapur Mahavidyalaya on 14<sup>th</sup> February, 2023 in the Bhausaheb Mulak Memorial Indoor Sports Complex, Bhiwapur. Alumni who were prominently present on the occasion were Alumni Association's President Mr. Rahul Gupta, Vice President Mr. Sandeep Nimbarte, Secretary Mr. Sharad Mire, Joint Secretary Mr. Vijay Hedau, Treasurer Miss Priti Jambhulkar and Member Secretary of Alumni Association Committee Associate Prof. Dr. Sunil Shinde.





The Introductory Speech of the Meeting was delivered by the Secretary of Alumni Association Mr. Sharad Mire on 14<sup>th</sup> February, 2023.



President of the Alumni Association Shri. Rahul Gupta and Vice President Shri Sandeep Nimbarte addressing the Members of the Alumni Association.













Shri Ramchandra Shahare, Mrs. Pranali Bhandarkar, Shri Gokulsingh Rathod and Mrs. Manisha Wadhai expressing their views on the Institution and its growth on 14<sup>th</sup> February, 2023.





An 'Open House Sharing' event was organized during the Second Meeting of the Alumni Association. Dr. Jobi George, the Principal of the College, Teaching Faculty and the Members of the Alumni Association shared their memories and experiences of their College days with one another. The coordination of this activity was done by Mr. Sharad Mire, the Secretary of the Alumni Association.



A Snapshot of the Members of the Alumni Association was taken with the Staff and the Principal of the Institution.



#### **NEWS PAPER COVERAGE /MEDIA COVERAGE** नवभारत यादगार रहा पूर्व विद्यार्थियों का स्नेह सम्मेल