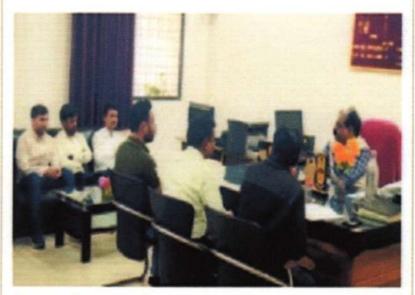

The Meeting of the Alumni Association was presided over by Dr. Jobi George, the Principal of the College. Alumni who were prominently present on the occasion were Alumni Association's President Mr. Rahul Gupta, Secretary Mr. Sharad Mire, Joint Secretary Mr. Vijay Hedau, Member Nishant Lanjewar, Member Mr. Jayant Umredkar, Member Mr. Pawan Kakade, Member Mr. Rajkumar Gupta, Member Secretary of Alumni Association Committee Associate Prof. Dr. Sunil Shinde, Asst. Prof. Dr. Vijay Dighore, Asst. Prof. Dr. Motiraj Chavhan, Associate Prof. Dr. Madhukar Nandanwar, Asst. Prof. Dr. Ravikant Mishra and Miss Jijabai Parate.

### PHOTO GALLERY WITH CAPTIONS