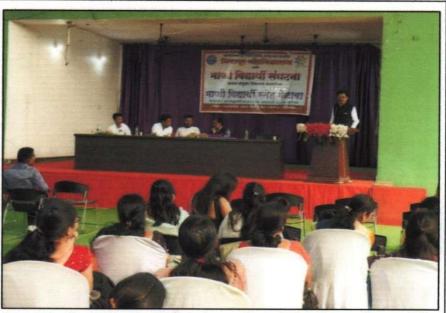

### PHOTO GALLERY WITH CAPTIONS

# माजी विद्यार्थी संघटनेची सभा

भिवापूर : भिवापूर महाविद्यालयांतर्गत कार्यरत असलेल्या माजी विद्यार्थी संघटनेची सभा नुकतीच पार पडली. सभेला प्राचार्य डॉ. जोबी जॉर्ज, डॉ. सुनील शिंदे, डॉ. मोतीराज चौहान, डॉ. विजय दिघोरे, डॉ. मधुकर नंदनवार, राहुल गुप्ता, शरद मिरे, विजेंद्र हेडाऊ, पवन काकडे, राजकुमार गुप्ता, जयंत उमरेडकर, निशांत लांजेवार आदी उपस्थित होते. याप्रसंगी महाविद्यालयातील गोरगरीब व गरजू विद्यार्थ्यांसाठी दत्तक विद्यार्थी उपक्रम, गुणवंत विद्यार्थ्यांचा सत्कार करणे, माजी विद्यार्थ्यांसाठी स्नेहमिलन सोहळा आयोजित करण्याबाबत चर्चा झाली. सभेचे संचालन व आभार प्रा. डॉ. सुनील शिंदे यांनी मानले.