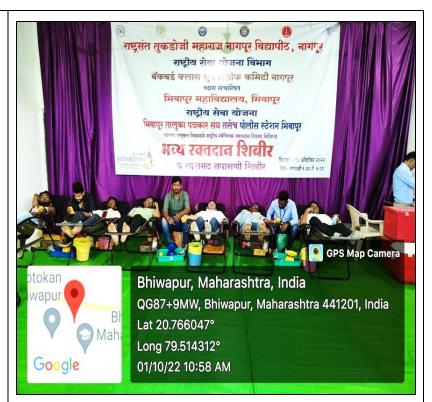

flower during the Mega Blood Donation Camp.



Asst. Prof Dr. Motiraj Chavhan, the Divisional Coordinator of N.S.S., welcomed Mr. Sharad Mire, President, Taluka Journalist Union, Bhiwapur by offering flower during the Mega Blood Donation Camp.



Asst. Prof Dr. Motiraj Chavhan, the Divisional Coordinator of N.S.S. welcomed Mr. Sharad Bhasme, PSI, Police Station, Bhiwapur by offering flower during the Mega Blood Donation Camp.



Asst. Prof Dr. Motiraj Chavhan, the Divisional Coordinator of N.S.S., welcomed Mr. Amar Mokashi, Secretary, Taluka Journalist Union, Bhiwapur by offering flower during the Mega Blood Donation Camp.



A few visuals of the Mega Blood Donation Camp organized at Bhiwapur Mahavidyalay's Bhausaheb Mulak Memorial Indoor Sports Complex on 1<sup>st</sup> October, 2022.





Dr. Sopandev Pise, the Director of National Service Scheme Department, R.T. M. Nagpur University, Nagpur offering Helmet to Blood Donor in the presence of Dr. Jobi George, the Principal of Bhiwapur Mahavidyalaya and Asst. Prof. Dr. Motiraj Chavhan during the Mega Blood Donation Camp.



Mr. Mahesh Kumar Bhortekar, Police Inspector, Police Station, Bhiwapur offering Helmet to the Blood Donor in the presence of Dr. Sopandev Pise, the Director of National Service Scheme, R.T. M. Nagpur University, Nagpur and Dr. Jobi George, the Principal of Bhiwapur Mahavidyalaya and Asst. Prof. Dr. Motiraj Chavhan during the Mega Blood Donation Camp.

|          |        | RUNNER<br>WINNER<br>WINNER<br>WINNER<br>WINNER<br>WINNER<br>WINNER<br>WINNER<br>WINNER<br>WINNER<br>WINNER<br>WINNER<br>WINNER<br>WINN