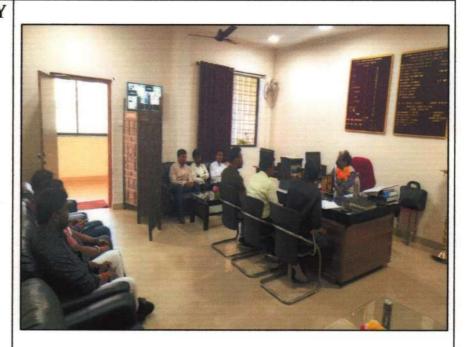

The Meeting of the Alumni Association was presided over by Dr. Jobi George, the Principal of the College. Alumni who were prominently present on the occasion were Alumni Association's President Mr. Rahul Gupta, Secretary Mr. Sharad Mire, Joint Secretary Mr. Vijay Hedau, Member Nishant Lanjewar, Member Mr. Jayant Umredkar, Member Mr. Pawan Kakade, Member Mr. Rajkumar Gupta, Member Secretary of Alumni Association Committee Associate Prof. Dr. Sunil Shinde, Asst. Prof. Dr. Vijay Dighore, Asst. Prof. Dr. Motiraj Chavhan, Associate Prof. Dr. Madhukar Nandanwar, Asst. Prof. Dr. Ravikant Mishra and Miss Jijabai Parate.

### PHOTO GALLERY WITH CAPTIONS