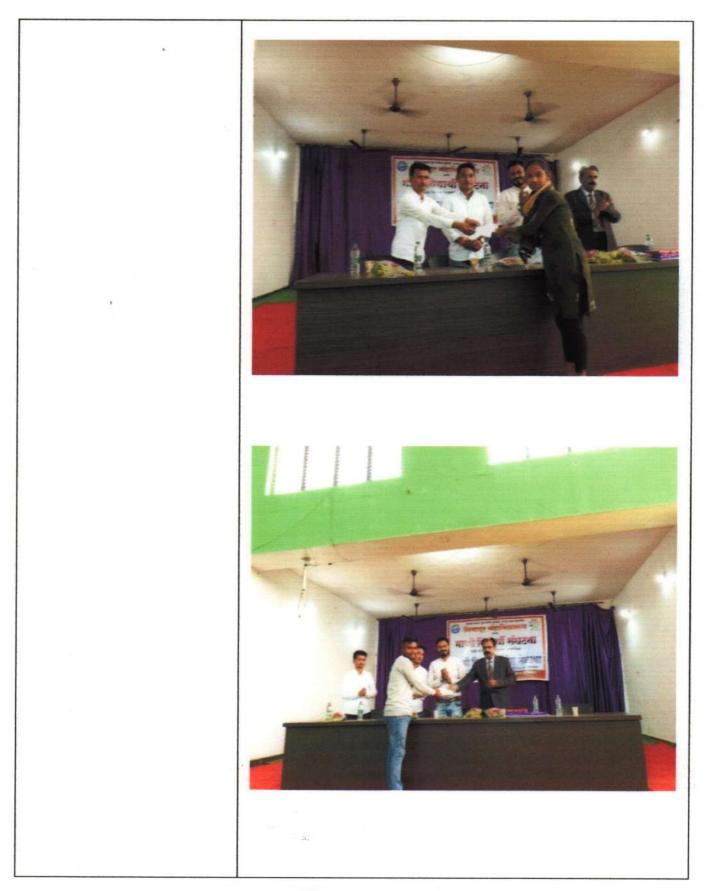

#### **ACTIVITY REPORT**

| ACADEMIC SESSION                                                    | 2022-2023                                                                                                                        |  |  |  |
|---------------------------------------------------------------------|----------------------------------------------------------------------------------------------------------------------------------|--|--|--|
| ORGANIZER                                                           | Bhiwapur Mahavidyalaya                                                                                                           |  |  |  |
| NAME OF THE<br>ACTIVITY                                             | STUDENTS ALUMNI 1 <sup>ST</sup> MEETING                                                                                          |  |  |  |
| AREAS COVERED                                                       | Participation of Alumni Association in the development of the<br>Institution                                                     |  |  |  |
| PROGRAMME<br>SCHEDULE                                               | 21 <sup>st</sup> January,2023                                                                                                    |  |  |  |
| VENUE                                                               | Conference Room                                                                                                                  |  |  |  |
| MODE OF ACTIVITY<br>(ONLINE/OFFLINE<br>(IF ONLINE, GIVE<br>WEBLINK) | Offline                                                                                                                          |  |  |  |
| ORGANIZING<br>COMMITTEE                                             | Alumni Association Committee                                                                                                     |  |  |  |
| PROGRAMME<br>COORDINATOR                                            | Associate Prof. Dr. Sunil Shinde                                                                                                 |  |  |  |
| COMMITTEE<br>MEMBER                                                 | STUDENTS' ALUMNI ASSOCIATION<br>YEAR 2021 TO 2024<br>• President : Shri. Rahul Gupta<br>• Vice-President : Shri. Sandip Nimbarte |  |  |  |
|                                                                     | Secretory : Shri. Sharad Mire                                                                                                    |  |  |  |

| (*)           | Join Secretory : Shri. Vijay Hedao                                 |
|---------------|--------------------------------------------------------------------|
|               | Treasurer : Ku. Priti Lanjewar                                     |
|               | Member : Shri. Nishant Lanjewar                                    |
|               | : Shri. Rajkumar Gupta                                             |
|               | : Shri. Vivek Hedao                                                |
|               | : Shri. Pawan Kakde                                                |
|               | : Shri. Shankarji Dadmal                                           |
|               | : Shri. Jayant Umredkar                                            |
| TARGET GROUP  | Members of Alumni Association                                      |
| NUMBER OF     | Thirteen                                                           |
| STUDENTS /    |                                                                    |
| BENEFICIARIES | ·                                                                  |
|               |                                                                    |
| BRIEF REPORT  | The First Meeting of the Alumni Association of the Institution for |
|               | the Academic Session 2022-2023 was held on 21th January, 2023 at   |
|               | 1.00 P.M in the Office of the Principal. The Meeting was Chaired   |
|               | by the Principal of the College. Mr. Rahul Gupta, President,       |
|               | Executive Committee of the Alumni Association, Mr. Sharad Mire,    |
|               | Secretary, Executive Committee of the Alumni Association, Mr.      |
|               | Vijay Hedau, Co-Secretary, Executive Committee of the Alumni       |
|               | Association, along with the Members of Alumni Association          |
|               | namely Mr. Nishant Lanjewar, Mr. Jayant Umaredkar, Mr. Pawan       |
|               | Kakade, Mr. Rajakumar Gupta, Member Secretary of Alumni            |
|               | Association Associate Prof. Dr. Sunil Shinde and other Members     |
|               | of the Committee Asst. Prof. Dr. Motiraj Chavhan, Asst. Prof. Dr.  |
|               |                                                                    |
|               | Vijay Dighore, Associate Prof. Dr. Madhukar Nandanwar, Asst.       |
|               | Prof. Dr. Ravikant Mishra and Ku. Jijabai Parate were prominently  |
|               | present during the Meeting.                                        |
|               |                                                                    |
| 5             | Agenda No.1 To Read and confirm the Minutes of the previous        |
|               | meeting.                                                           |
|               | Resolution No. 1 The Minutes of the previous meeting of Alumni     |
|               |                                                                    |
|               | Association was read by the Member Secretary of the Alumni         |

### PHOTO GALLERY WITH CAPTIONS